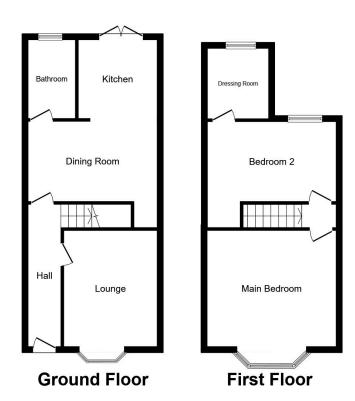

## 66 Vale Road, Rhyl

£110,000 Page 2 Land 2

This lovely well presented two bedroom mid terraced house is situated in a convenient location being within close proximity to all local amenities. Having well proportioned rooms to include open plan kitchen/diner and an additional dressing room/cot room.

## **Key Features**

- · Two bedrooms
- · Well presented
- · Open plan kitchen diner
- · Close to all amenities
- EPC C / council tax B

- · Mid terraced house
- · Additional dressing room/Cot room
- · Enclosed rear yard
- · Mortgageable advice advised
- Date 21/02/2023

Total floor area 88.6 sq.m. (954 sq.ft.) approx

This floor plan is for illustration purposes only and may not be representative of the property. The position and size of doors, windows and other features are approximate. Unauthorized reproduction prohibited. © PropertyBOX